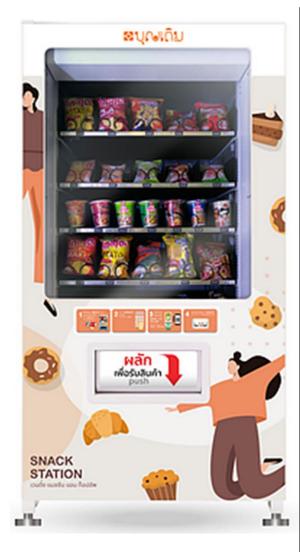

## **Electric scooter**



















# Vapor ( Made in Thailand )





# **Charger and Swapping station**









# Battery swap charge development path









































# **Wall Mount and Charger station**









# **Battery swapping application**



#### Platform Android









#### Platform IOS

















#### **Smart Charger Support**



Internal :CAN BUS PROTOCAL

•External :RS232

•Wireless: 2.4 GHz(Option)



#### **CAN BUS PROTOCAL @Jinpao**





#### Jinpao Smart Charge





















**Multi-function Smart** 

















**Vital Signs Station** 





























## **Smart Vending Machine**











#### **Smart Coffee Machine**











## Data center Rack (42U)



High 2,028.8 mm













High 2,295.5 mm









#### **Model PCB Assemble**











#### **Model PCB Assemble**















#### **Data Center Server**







#### **Data Center Server**







#### **Data Center Server**





M customer 1U 2U 3U





# Oil Self Service payment (Taiwan)









### Oil Self Service payment (Taiwan)





#### Single Aisle program







# **Embraer E2 Program**



















# Thank You!