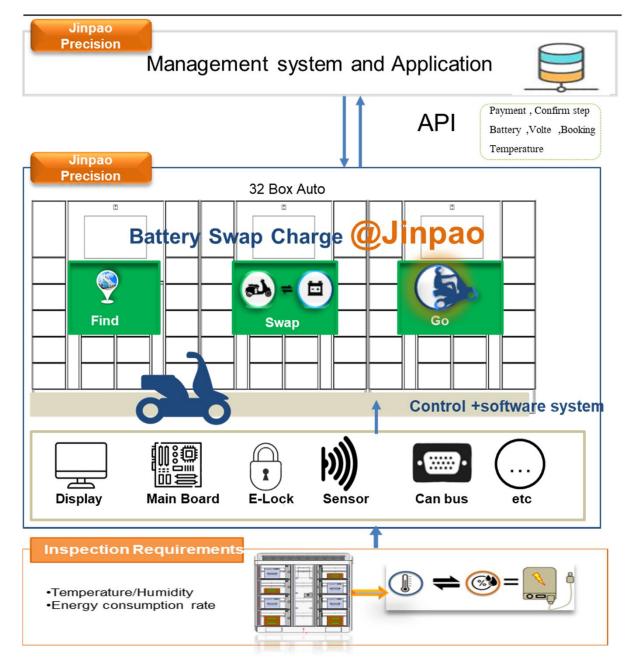

## **Electric scooter**



















# Vapor ( Made in Thailand )





# **Charger and Swapping station**









# Battery swap charge development path









































# **Wall Mount and Charger station**









# **Battery swapping application**



#### Platform Android









#### Platform IOS

















#### **Smart Charger Support**



Internal :CAN BUS PROTOCAL

•External :RS232

•Wireless: 2.4 GHz(Option)



#### **CAN BUS PROTOCAL @Jinpao**





#### Jinpao Smart Charge





















**Multi-function Smart** 

















**Vital Signs Station** 





























## **Smart Vending Machine**











#### **Smart Coffee Machine**











## Data center Rack (42U)



High 2,028.8 mm













High 2,295.5 mm









#### **Model PCB Assemble**











#### **Model PCB Assemble**















#### **Data Center Server**







#### **Data Center Server**







#### **Data Center Server**





M customer 1U 2U 3U





# Oil Self Service payment (Taiwan)









### Oil Self Service payment (Taiwan)





#### Single Aisle program







# **Emb