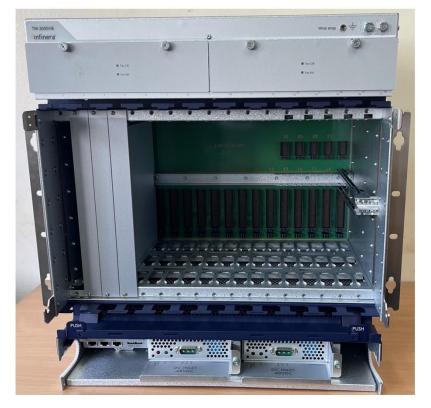

## Data center Rack (42U)

High 2,028.8 mm

High 2,295.5 mm

#### **Data Center Server**

#### **Data Center Server**

M customer 1U 2U 3U