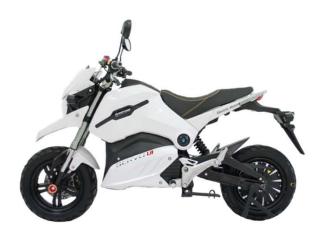

## **Electric scooter**



















# Vapor ( Made in Thailand )





# **Charger and Swapping station**









# Battery swap charge development path









































# **Wall Mount and Charger station**









# **Battery swapping application**



#### Platform Android









#### Platform IOS

















#### **Smart Charger Support**



Internal :CAN BUS PROTOCAL

•External :RS232

•Wireless: 2.4 GHz(Option)



#### **CAN BUS PROTOCAL @Jinpao**





#### Jinpao Smart Charge





















**Multi-function Smart** 

















**Vital Signs Station** 





























## **Smart Vending Machine**











#### **Smart Coffee Machine**











## Data center Rack (42U)



High 2,028.8 mm













High 2,295.5 mm









#### **Model PCB Assembl