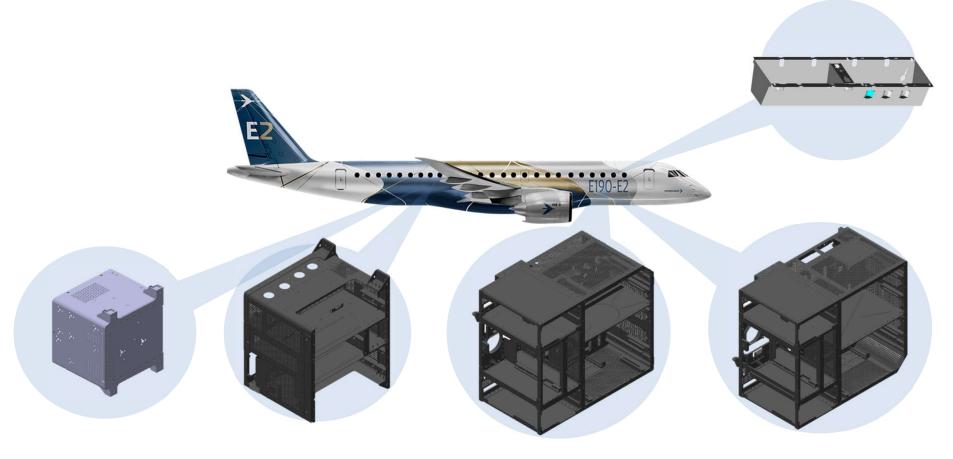

arger Support**



Internal :CAN BUS PROTOCAL

•External :RS232

•Wireless: 2.4 GHz(Option)



#### **CAN BUS PROTOCAL @Jinpao**





#### Jinpao Smart Charge





















**Multi-function Smart** 

















**Vital Signs Station** 





























## **Smart Vending Machine**











#### **Smart Coffee Machine**











## Data center Rack (42U)



High 2,028.8 mm













High 2,295.5 mm









#### **Model PCB Assemble**











#### **Model PCB Assemble**















#### **Data Center Server**







#### **Data Center Server**







#### **Data Center Server**





M customer 1U 2U 3U





# Oil Self Service payment (Taiwan)









### Oil Self Service payment (Taiwan)





#### Single Aisle program







# **Embraer E2 Program**



















# Thank You!