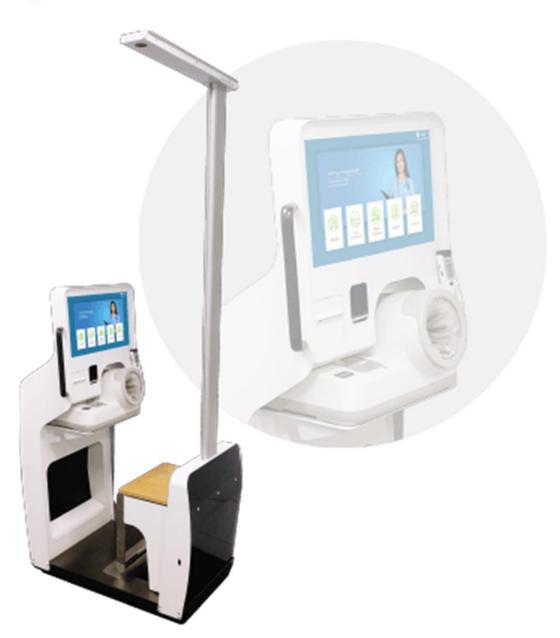

## **Electric scooter**



















# Vapor ( Made in Thailand )





# **Charger and Swapping station**









# Battery swap charge development path









































# **Wall Mount and Charger station**









# **Battery swapping application**



#### Platform Android









#### Platform IOS

















#### **Smart Charger Support**



Internal :CAN BUS PROTOCAL

•External :RS232

•Wireless: 2.4 GHz(Option)



#### **CAN BUS PROTOCAL @Jinpao**





#### Jinpao Smart Charge





















**Multi-function Smart** 

















**Vital Signs Station** 





























## **Smart Vending Machine**











#### **Smart Coffee Machine**











## Data center Rack (42U)



High 2,028.8 mm













High 2,295.5 mm









#### **Model PCB Assemble**











#### **Model PCB Assemble**















#### **Data Center Server**







#### **Data Center Server**







#### **Data Center Server**





M customer 1U 2U 3U





# Oil Self Service payment (Taiwan)









### Oil Self Service payment (Taiwan)





#### Single Aisle program







# **Embraer E2 Program**



















# Thank You!