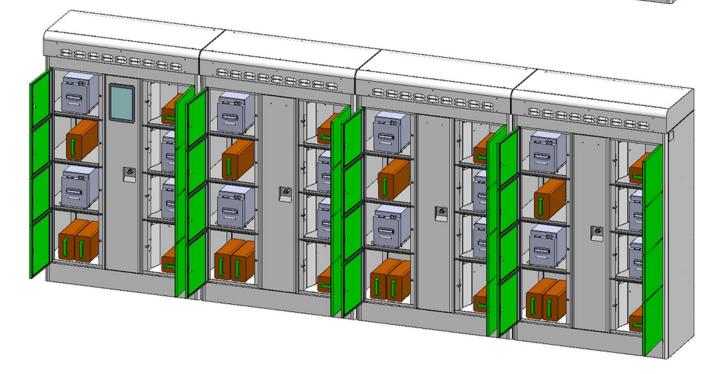

## **Electric scooter**



















# Vapor ( Made in Thailand )





# **Charger and Swapping station**









# Battery swap charge development path









































# **Wall Mount and Charger station**









# **Battery swapping application**



#### Platform Android









#### Platform IOS

















#### **Smart Charger Support**



Internal :CAN BUS PROTOCAL

•External :RS232

•Wireless: 2.4 GHz(Option)



#### **CAN BUS PROTOCAL @Jinpao**





#### Jinpao Smart Charge





















**Multi-function Smart** 

















**Vital Signs Station** 





























## **Smart Vending Machine**











#### **Smart Coffee Machine**











## Data center Rack (42U)



High 2,028.8 mm













High 2,295.5 mm









#### **Model PCB Assemble**











#### **Model PCB Assemble**















#### **Data Center Server**







#### **Data Center Server**







#### **Data Center Server**





M cus