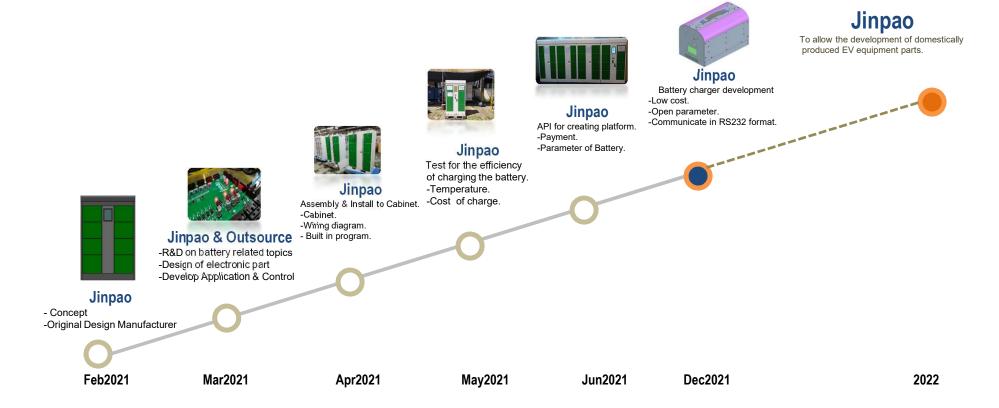

## **Electric scooter**



















# Vapor ( Made in Thailand )





# **Charger and Swapping station**









# Battery swap charge development path









































# **Wall Mount and Charger station**









# **Battery swapping application**



#### Platform Android









#### Platform IOS

















#### **Smart Charger Support**



Internal :CAN BUS PROTOCAL

•External :RS232

•Wireless: 2.4 GHz(Option)



#### **CAN BUS PROTOCAL @Jinpao**





#### Jinpao Smart Charge





















**Multi-function Smart** 

















**Vital Signs Station** 





























## **Smart Vending Machine**











#### **Smart Coffee Machine**











## Data center Rack (42U)



High 2,028.8 mm













High 2,295.5 mm









#### **Model PCB Assemble**











#### **Model PCB Assemble**















#### **Data Center Server**







#### **Data Center Server**







##