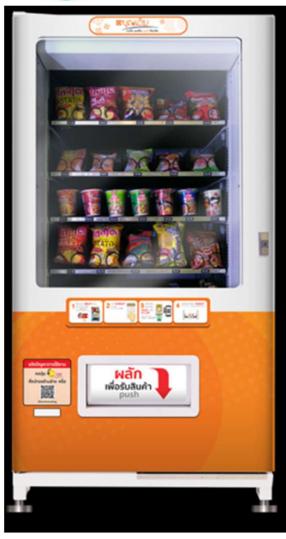

## **Electric scooter**



















# Vapor ( Made in Thailand )





# **Charger and Swapping station**









# Battery swap charge development path









































# **Wall Mount and Charger station**









# **Battery swapping application**



#### Platform Android









#### Platform IOS

















#### **Smart Charger Support**



Internal :CAN BUS PROTOCAL

•External :RS232

•Wireless: 2.4 GHz(Option)



#### **CAN BUS PROTOCAL @Jinpao**





#### Jinpao Smart Charge





















**Multi-function Smart** 

















**Vital Signs Station** 





























## **Smart Vending Machine**











#### **Smart Coffee Machine**











## Data center Rack (42U)



High 2,028.8 mm













High 2,295.5 mm









#### **Model PCB Assemble**











#### **Model PCB Assemble**















#### **Data Center Server**







#### **Data Center Server**







#### **Data Center Server**





M customer 1U 2U 3U





# Oil Self Service payment (Taiwan)









### Oil Self Service payment (Taiwan)





#### Single Aisle program







# **Embraer E2 Program**



















# Thank You!