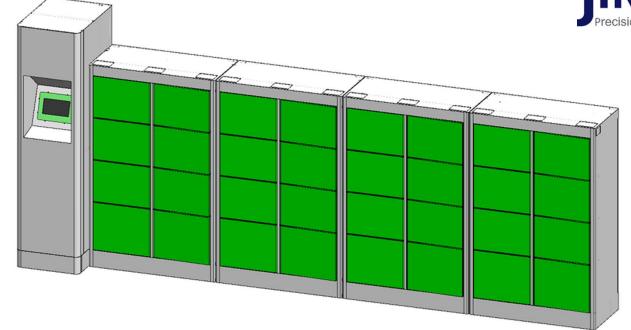

## **Electric scooter**



















# Vapor ( Made in Thailand )





# **Charger and Swapping station**









# Battery swap charge development path









































# **Wall Mount and Charger station**









# **Battery swapping application**



#### Platform Android









#### Platform IOS

















#### **Smart Charger Support**



Internal :CAN BUS PROTOCAL

•External :RS232

•Wireless: 2.4 GHz(Option)



#### **CAN BUS PROTOCAL @Jinpao**





#### Jinpao Smart Charge





















**Multi-function Smart** 

















**Vital Signs Station** 





























## **Smart Vending Machine**











#### **Smart Coffee Machine**











## Data center Rack (42U)



High 2,028.8 mm













High 2,295.5 mm









#### **Model PCB Assemble**











#### **Model PCB Assemble**















#### **Data Center Server**







#### **Data Center Server**







#### **Data Center