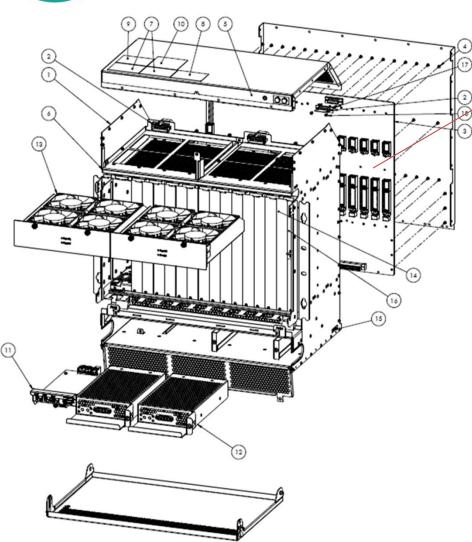

## Data center Rack (42U)

High 2,028.8 mm

High 2,295.5 mm

#### **Data Center Server**

#### **Data Center Server**

M customer 1U 2U 3U