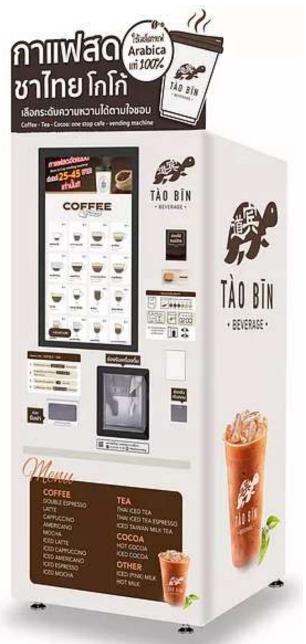

## **Electric scooter**



















# Vapor ( Made in Thailand )





# **Charger and Swapping station**









# Battery swap charge development path









































# **Wall Mount and Charger station**









# **Battery swapping application**



#### Platform Android









#### Platform IOS

















#### **Smart Charger Support**



Internal :CAN BUS PROTOCAL

•External :RS232

•Wireless: 2.4 GHz(Option)



#### **CAN BUS PROTOCAL @Jinpao**





#### Jinpao Smart Charge





















**Multi-function Smart** 

















**Vital Signs Station** 





























## **Smart Vending Machine**











#### **Smart Coffee Machine**











## Data center Rack (42U)



High 2,028.8 mm













High 2,295.5 mm









#### **Model PCB Assemble**











#### **Model PCB Assemble**















#### **Data Center Server**







#### **Data Center Server**







#### **Data Center Server**





M customer 1U 2U 3U





# Oil Self Service payment (Taiwan)









### Oil Self Service payment (Taiwan)





#### Single Aisle program







# **Embraer E2 Program**



















# Thank You!