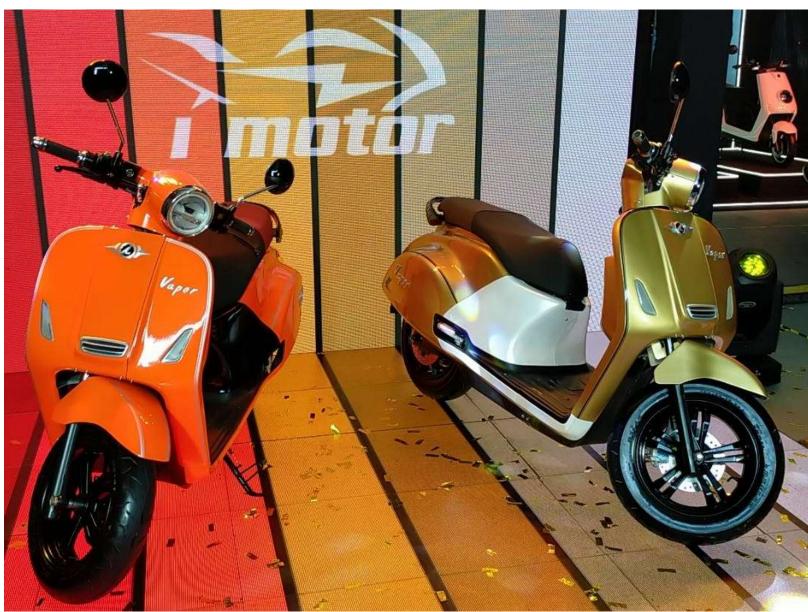

## **Electric scooter**



















# Vapor ( Made in Thailand )





# **Charger and Swapping station**









# Battery swap charge development path









































# **Wall Mount and Charger station**









# **Battery swapping application**



#### Platform Android









#### Platform IOS

















#### **Smart Charger Support**



Internal :CAN BUS PROTOCAL

•External :RS232

•Wireless: 2.4 GHz(Option)



#### **CAN BUS PROTOCAL @Jinpao**





#### Jinpao Smart Charge





















**Multi-function Smart** 

















**Vital Signs Station** 





























## **Smart Vending Machine**











#### **Smart Coffee Machine**











## Data center Rack (42U)



High 2,028.8 mm













High 2,295.5 mm









#### **Model PCB Assemble**











#### **Model PCB Assemble**