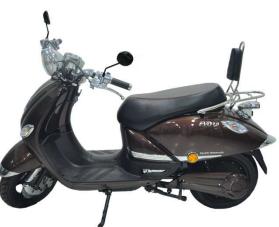

## **Electric scooter**



















# Vapor ( Made in Thailand )





# **Charger and Swapping station**









# Battery swap charge development path









































# **Wall Mount and Charger station**









# **Battery swapping application**



#### Platform Android









#### Platform IOS

















#### **Smart Charger Support**



Internal :CAN BUS PROTOCAL

•External :RS232

•Wireless: 2.4 GHz(Option)



#### **CAN BUS PROTOCAL @Jinpao**





#### Jinpao Smart Charge





















**Multi-function Smart** 

















**Vital Signs Station** 





























## **Smart Vending Machine**











#### **Smart Coffee Machine**











## Data center Rack (42U)



High 2,028.8 mm













High 2,295.5 mm









#### **Model PCB Assemble**