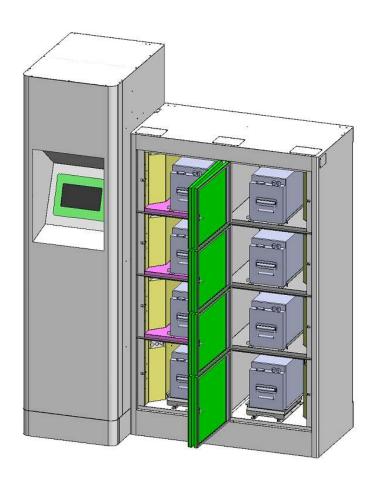

## **Electric scooter**



















# Vapor ( Made in Thailand )





# **Charger and Swapping station**









# Battery swap charge development path









































# **Wall Mount and Charger station**









# **Battery swapping application**



#### Platform Android









#### Platform IOS

















#### **Smart Charger Support**



Internal :CAN BUS PROTOCAL

•External :RS232

•Wireless: 2.4 GHz(Option)



#### **CAN BUS PROTOCAL @Jinpao**





#### Jinpao Smart Charge





















**Multi-function Smart** 

















**Vital Signs Station** 





























## **Smart Vending Machine**











#### **Smart Coffee Machine**











## Data center Rack (42U)



High 2,028.8 mm













High 2,295.5 mm









#### **Model PCB Assemble**











#### **Model PCB Assemble**















#### **Data Center Server**







#### **Data Center Server**







#### **Data