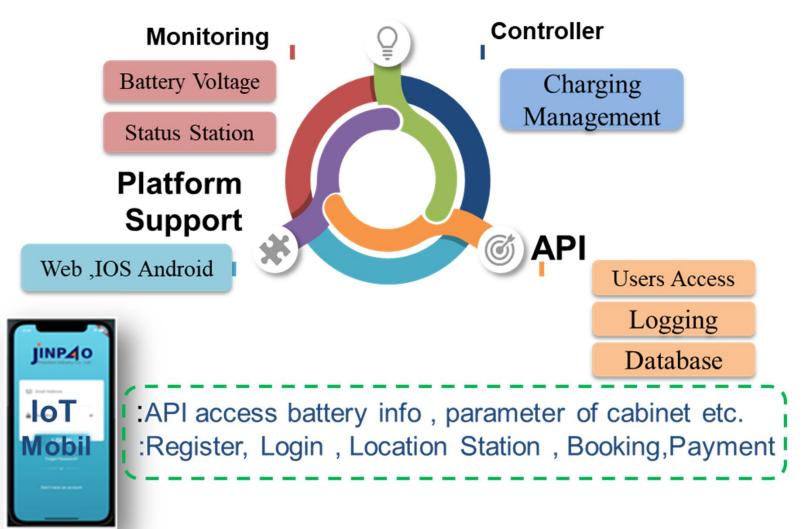

## **Electric scooter**



















# Vapor ( Made in Thailand )





# **Charger and Swapping station**









# Battery swap charge development path









































# **Wall Mount and Charger station**









# **Battery swapping application**



#### Platform Android









#### Platform IOS

















#### **Smart Charger Support**



Internal :CAN BUS PROTOCAL

•External :RS232

•Wireless: 2.4 GHz(Option)



#### **CAN BUS PROTOCAL @Jinpao**





#### Jinpao Smart Charge





















**Multi-function Smart** 

















**Vital Signs Station** 





























## **Smart Vending Machine**











#### **Smart Coffee Machine**











## Data center Rack (42U)



High 2,028.8 mm













High 2,295.5 mm









#### **Model PCB Assemble**











#### **Model PCB Assemble**















#### **Data Center Server**







#### **Data Center Server**







#### **Data Center Server**





M customer 1U 2U 3U





# Oil Self Service payment (Taiwan)









### Oil Self Service