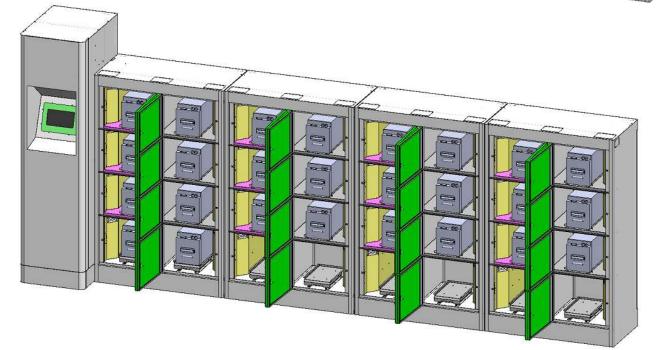

## **Electric scooter**



















# Vapor ( Made in Thailand )





# **Charger and Swapping station**









# Battery swap charge development path









































# **Wall Mount and Charger station**









# **Battery swapping application**



#### Platform Android









#### Platform IOS

















#### **Smart Charger Support**



Internal :CAN BUS PROTOCAL

•External :RS232

•Wireless: 2.4 GHz(Option)



#### **CAN BUS PROTOCAL @Jinpao**





#### Jinpao Smart Charge





















**Multi-function Smart** 

















**Vital Signs Station** 





























## **Smart Vending Machine**











#### **Smart Coffee Machine**











## Data center Rack (42U)



High 2,028.8 mm













High 2,295.5 mm









#### **Model PCB Assemble**











#### **Model PCB Assemble**















#### **Data Center Server**







#### **Data Center Server**







#### **Data Center S