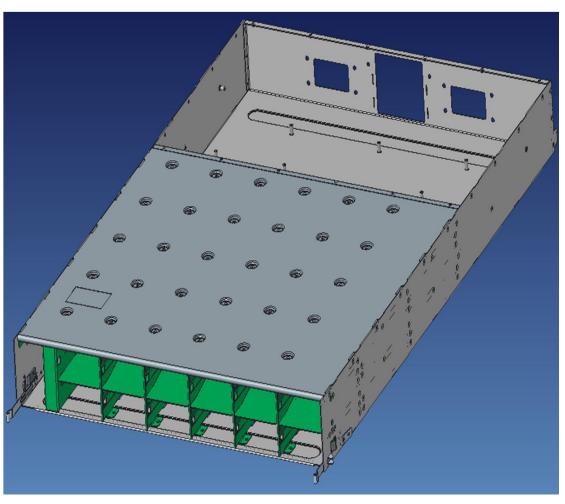

# **Wall Mount and Charger station**









# **Battery swapping application**



#### Platform Android









#### Platform IOS

















#### **Smart Charger Support**



Internal :CAN BUS PROTOCAL

•External :RS232

•Wireless: 2.4 GHz(Option)



#### **CAN BUS PROTOCAL @Jinpao**





#### Jinpao Smart Charge





















**Multi-function Smart** 

















**Vital Signs Station** 





























## **Smart Vending Machine**











#### **Smart Coffee Machine**











## Data center Rack (42U)



High 2,028.8 mm













High 2,295.5 mm









#### **Model PCB Assemble**











#### **Model PCB Assemble**















#### **Data Center Server**







#### **Data Center Server**







#### **Data Center Server**





M customer 1U 2U 3U





# Oil Self Service payment (Taiwan)









### Oil Self Service payment (Taiwan)





#### Single Aisle program







# **Embraer E2 Program**



















# Thank You!