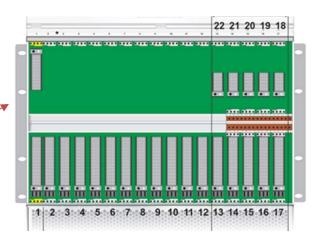

## Data center Rack (42U)

High 2,028.8 mm

High 2,295.5 mm

#### **Data Center Server**

#### **Data Center Server**

M customer 1U 2U 3U