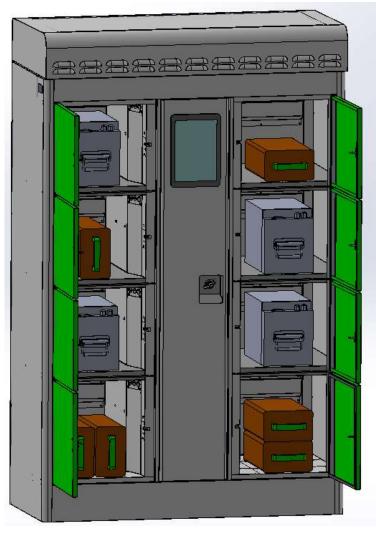

## **Electric scooter**



















# Vapor ( Made in Thailand )





# **Charger and Swapping station**









# Battery swap charge development path









































# **Wall Mount and Charger station**









# **Battery swapping application**



#### Platform Android









#### Platform IOS

















#### **Smart Charger Support**



Internal :CAN BUS PROTOCAL

•External :RS232

•Wireless: 2.4 GHz(Option)



#### **CAN BUS PROTOCAL @Jinpao**





#### Jinpao Smart Charge





















**Multi-function Smart** 

















**Vital Signs Station** 





























## **Smart Vending Machine**











#### **Smart Coffee Machine**











## Data center Rack (42U)



High 2,028.8 mm













High 2,295.5 mm









#### **Model PCB Assemble**











#### **Model PCB Assemble**















#### **Data Center Server**







#### **Data Center Server**







#### **Data Center Server**