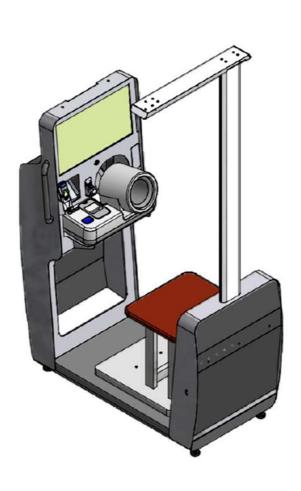

## **Electric scooter**



















# Vapor ( Made in Thailand )





# **Charger and Swapping station**









# Battery swap charge development path









































# **Wall Mount and Charger station**









# **Battery swapping application**



#### Platform Android









#### Platform IOS

















#### **Smart Charger Support**



Internal :CAN BUS PROTOCAL

•External :RS232

•Wireless: 2.4 GHz(Option)



#### **CAN BUS PROTOCAL @Jinpao**





#### Jinpao Smart Charge





















**Multi-function Smart** 

















**Vital Signs Station** 





























## **Smart Vending Machine**











#### **Smart Coffee Machine**











## Data center Rack (42U)



High 2,028.8 mm













High 2,295.5 mm









#### **Model PCB Assemble**











#### **Model PCB Assemble**















#### **Data Center Server**







#### **Data Center Server**







#### **Data Center Server**





M customer 1U 2U 3U





# Oil Self Service payment (Taiwan)









### Oil Self Service payment (Taiwan)





#### Single Aisle program







# **Embraer E2 Program**



















# Thank You!