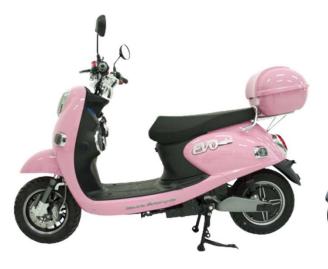

## **Electric scooter**



















# Vapor ( Made in Thailand )





# **Charger and Swapping station**









# Battery swap charge development path









































# **Wall Mount and Charger station**









# **Battery swapping application**



#### Platform Android









#### Platform IOS

















#### **Smart Charger Support**



Internal :CAN BUS PROTOCAL

•External :RS232

•Wireless: 2.4 GHz(Option)



#### **CAN BUS PROTOCAL @Jinpao**





#### Jinpao Smart Charge





















**Multi-function Smart** 

















**Vital Signs Station** 





























## **Smart Vending Machine**











#### **Smart Coffee Machine**











## Data center Rack (42U)



High 2,028.8 mm













High 2,295.5 mm









#### **Model PCB Assemble*