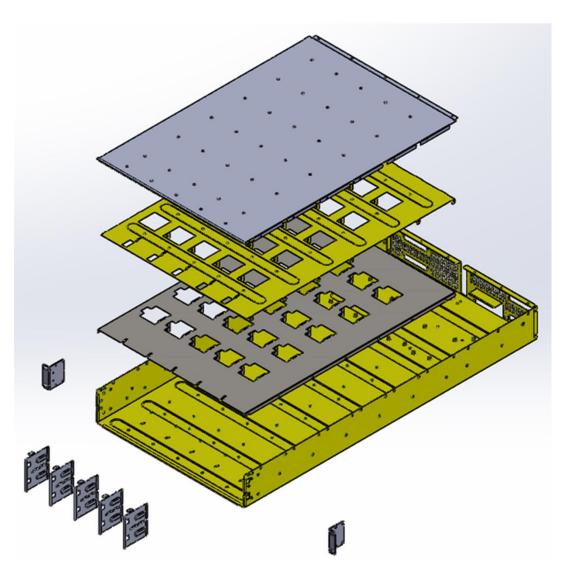

# Battery swap charge development path









































# **Wall Mount and Charger station**









# **Battery swapping application**



#### Platform Android









#### Platform IOS

















#### **Smart Charger Support**



Internal :CAN BUS PROTOCAL

•External :RS232

•Wireless: 2.4 GHz(Option)



#### **CAN BUS PROTOCAL @Jinpao**





#### Jinpao Smart Charge





















**Multi-function Smart** 

















**Vital Signs Station** 





























## **Smart Vending Machine**











#### **Smart Coffee Machine**











## Data center Rack (42U)



High 2,028.8 mm













High 2,295.5 mm









#### **Model PCB Assemble**











#### **Model PCB Assemble**















#### **Data Center Server**







#### **Data Center Server**







#### **Data Center Server**





M customer 1U 2U 3U





# Oil Self Service payment (Taiwan)









### Oil Self Service payment (Taiwan)





#### Single Aisle program







# **Embraer E2 Program**



















# Thank You!