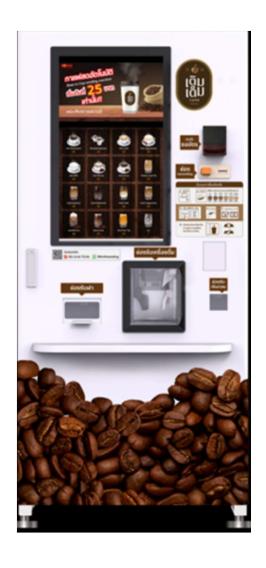

## **Electric scooter**



















# Vapor ( Made in Thailand )





# **Charger and Swapping station**









# Battery swap charge development path









































# **Wall Mount and Charger station**









# **Battery swapping application**



#### Platform Android









#### Platform IOS

















#### **Smart Charger Support**



Internal :CAN BUS PROTOCAL

•External :RS232

•Wireless: 2.4 GHz(Option)



#### **CAN BUS PROTOCAL @Jinpao**





#### Jinpao Smart Charge





















**Multi-function Smart** 

















**Vital Signs Station** 





























## **Smart Vending Machine**











#### **Smart Coffee Machine**











## Data center Rack (42U)



High 2,028.8 mm













High 2,295.5 mm









#### **Model PCB Assemble**











#### **Model PCB Assemble**















#### **Data Center Server**







#### **Data Center Server**







#### **Data Center Server**





M customer 1U 2U 3U





# Oil Self Service payment (Taiwan)









### Oil Self Service payment (Taiwan)





#### Single Aisle program







# **Embraer E2 Program**



















# Thank You!