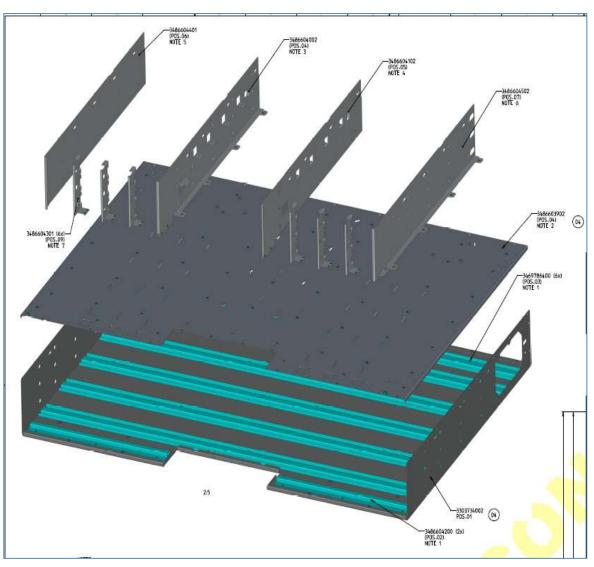

path









































# **Wall Mount and Charger station**









# **Battery swapping application**



#### Platform Android









#### Platform IOS

















#### **Smart Charger Support**



Internal :CAN BUS PROTOCAL

•External :RS232

•Wireless: 2.4 GHz(Option)



#### **CAN BUS PROTOCAL @Jinpao**





#### Jinpao Smart Charge





















**Multi-function Smart** 

















**Vital Signs Station** 





























## **Smart Vending Machine**











#### **Smart Coffee Machine**











## Data center Rack (42U)



High 2,028.8 mm













High 2,295.5 mm









#### **Model PCB Assemble**











#### **Model PCB Assemble**















#### **Data Center Server**







#### **Data Center Server**







#### **Data Center Server**





M customer 1U 2U 3U





# Oil Self Service payment (Taiwan)









### Oil Self Service payment (Taiwan)





#### Single Aisle program







# **Embraer E2 Program**



















# Thank You!