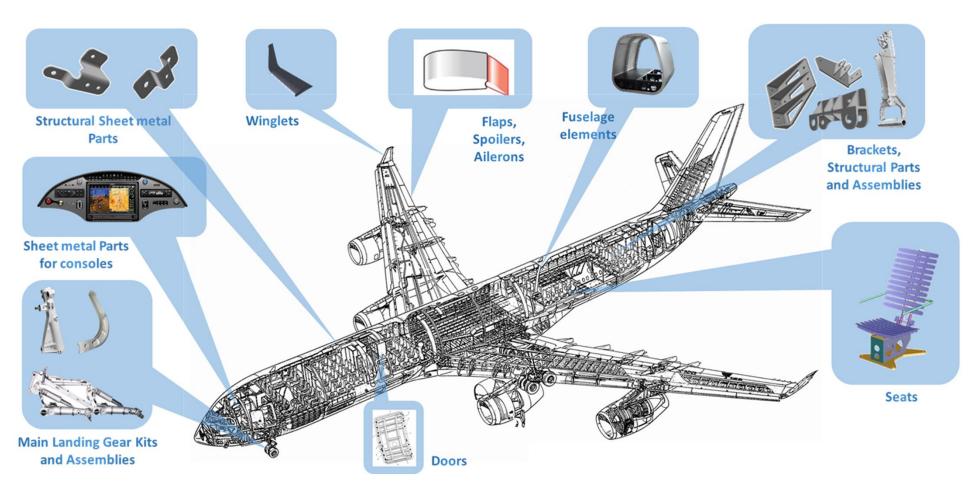

pport**



Internal :CAN BUS PROTOCAL

•External :RS232

•Wireless: 2.4 GHz(Option)



#### **CAN BUS PROTOCAL @Jinpao**





#### Jinpao Smart Charge





















**Multi-function Smart** 

















**Vital Signs Station** 





























## **Smart Vending Machine**











#### **Smart Coffee Machine**











## Data center Rack (42U)



High 2,028.8 mm













High 2,295.5 mm









#### **Model PCB Assemble**











#### **Model PCB Assemble**















#### **Data Center Server**







#### **Data Center Server**







#### **Data Center Server**





M customer 1U 2U 3U





# Oil Self Service payment (Taiwan)









### Oil Self Service payment (Taiwan)





#### Single Aisle program







# **Embraer E2 Program**



















# Thank You!