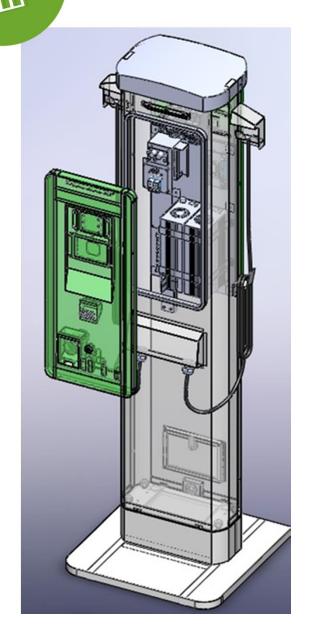

## **Electric scooter**



















# Vapor ( Made in Thailand )





# **Charger and Swapping station**









# Battery swap charge development path









































# **Wall Mount and Charger station**









# **Battery swapping application**



#### Platform Android









#### Platform IOS

















#### **Smart Charger Support**



Internal :CAN BUS PROTOCAL

•External :RS232

•Wireless: 2.4 GHz(Option)



#### **CAN BUS PROTOCAL @Jinpao**





#### Jinpao Smart Charge





















**Multi-function Smart** 

















**Vital Signs Station** 





























## **Smart Vending Machine**











#### **Smart Coffee Machine**











## Data center Rack (42U)



High 2,028.8 mm













High 2,295.5 mm









#### **Model PCB Assemble**











#### **Model PCB Assemble**















#### **Data Center Server**







#### **Data Center Server**







#### **Data Center Server**





M customer 1U 2U 3U





# Oil Self Service pay