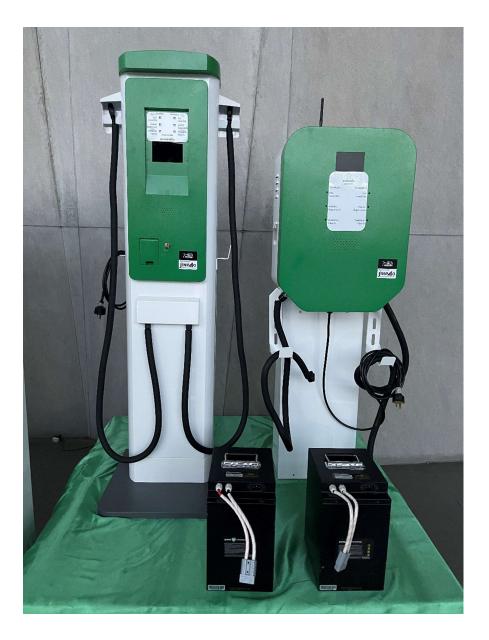

## **Electric scooter**



















# Vapor ( Made in Thailand )





# **Charger and Swapping station**









# Battery swap charge development path









































# **Wall Mount and Charger station**









# **Battery swapping application**



#### Platform Android









#### Platform IOS

















#### **Smart Charger Support**



Internal :CAN BUS PROTOCAL

•External :RS232

•Wireless: 2.4 GHz(Option)



#### **CAN BUS PROTOCAL @Jinpao**





#### Jinpao Smart Charge





















**Multi-function Smart** 

















**Vital Signs Station** 





























## **Smart Vending Machine**











#### **Smart Coffee Machine**











## Data center Rack (42U)



High 2,028.8 mm













High 2,295.5 mm









#### **Model PCB Assemble**











#### **Model PCB Assemble**















#### **Data Center Server**







#### **Data Center Server**







#### **Data Center Server**





M customer 1U 2U 3U





# Oil Self Service payme