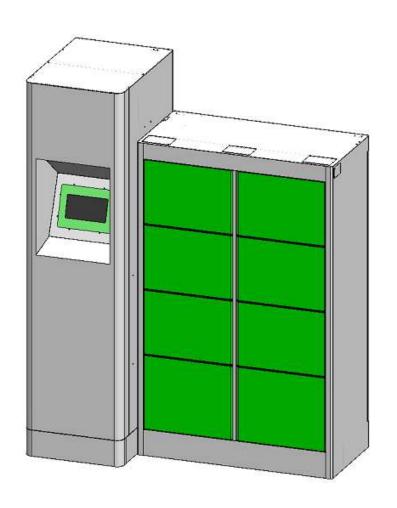

## **Electric scooter**



















# Vapor ( Made in Thailand )





# **Charger and Swapping station**









# Battery swap charge development path









































# **Wall Mount and Charger station**









# **Battery swapping application**



#### Platform Android









#### Platform IOS

















#### **Smart Charger Support**



Internal :CAN BUS PROTOCAL

•External :RS232

•Wireless: 2.4 GHz(Option)



#### **CAN BUS PROTOCAL @Jinpao**





#### Jinpao Smart Charge





















**Multi-function Smart** 

















**Vital Signs Station** 





























## **Smart Vending Machine**











#### **Smart Coffee Machine**











## Data center Rack (42U)



High 2,028.8 mm













High 2,295.5 mm









#### **Model PCB Assemble**











#### **Model PCB Assemble**















#### **Data Center Server**







#### **Data Center Server**







#### **Dat