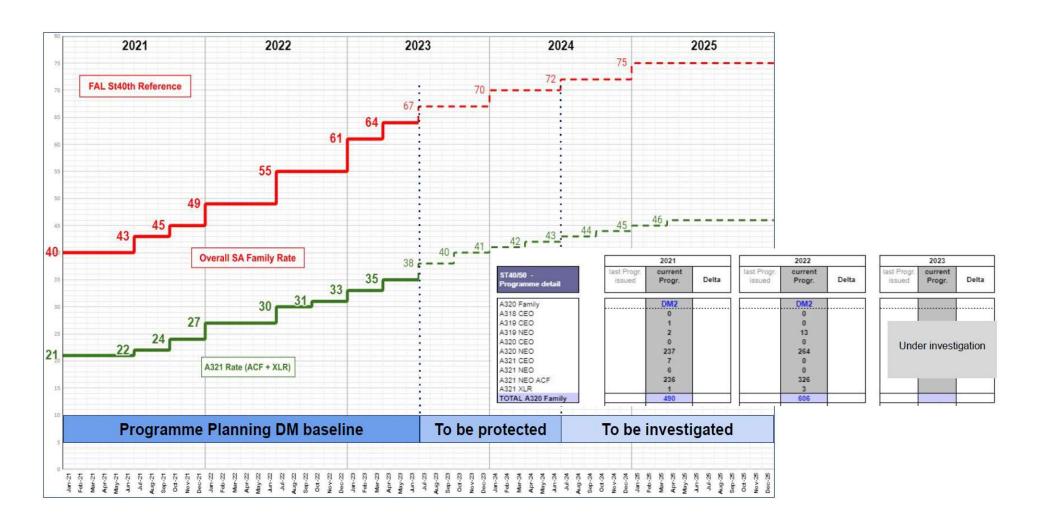

#### **Smart Charger Support**



Internal :CAN BUS PROTOCAL

•External :RS232

•Wireless: 2.4 GHz(Option)



#### **CAN BUS PROTOCAL @Jinpao**





#### Jinpao Smart Charge





















**Multi-function Smart** 

















**Vital Signs Station** 





























## **Smart Vending Machine**











#### **Smart Coffee Machine**











## Data center Rack (42U)



High 2,028.8 mm













High 2,295.5 mm









#### **Model PCB Assemble**











#### **Model PCB Assemble**















#### **Data Center Server**







#### **Data Center Server**







#### **Data Center Server**





M customer 1U 2U 3U





# Oil Self Service payment (Taiwan)









### Oil Self Service payment (Taiwan)





#### Single Aisle program







# **Embraer E2 Program**



















# Thank You!