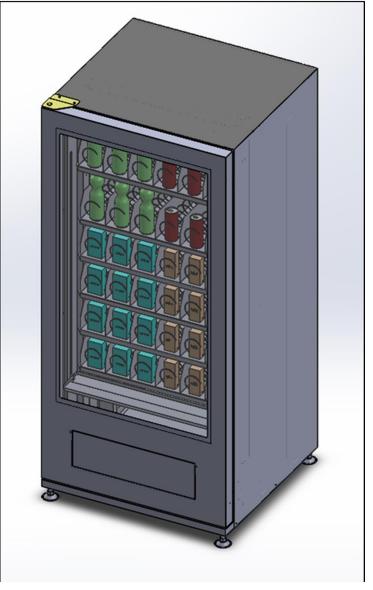

## **Electric scooter**



















# Vapor ( Made in Thailand )





# **Charger and Swapping station**









# Battery swap charge development path









































# **Wall Mount and Charger station**









# **Battery swapping application**



#### Platform Android









#### Platform IOS

















#### **Smart Charger Support**



Internal :CAN BUS PROTOCAL

•External :RS232

•Wireless: 2.4 GHz(Option)



#### **CAN BUS PROTOCAL @Jinpao**





#### Jinpao Smart Charge





















**Multi-function Smart** 

















**Vital Signs Station** 





























## **Smart Vending Machine**











#### **Smart Coffee Machine**











## Data center Rack (42U)



High 2,028.8 mm













High 2,295.5 mm









#### **Model PCB Assemble**











#### **Model PCB Assemble**















#### **Data Center Server**







#### **Data Center Server**







#### **Data Center Server**





M customer 1U 2U 3U





# Oil Self Service payment (Taiwan)









### Oil Self Service payment (Taiwan)





#### Single Aisle program







# **Embraer E2 Program**



















# Thank You!