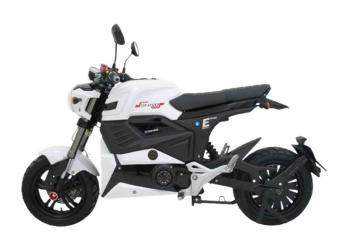

## **Electric scooter**



















# Vapor ( Made in Thailand )





# **Charger and Swapping station**









# Battery swap charge development path









































# **Wall Mount and Charger station**









# **Battery swapping application**



#### Platform Android









#### Platform IOS

















#### **Smart Charger Support**



Internal :CAN BUS PROTOCAL

•External :RS232

•Wireless: 2.4 GHz(Option)



#### **CAN BUS PROTOCAL @Jinpao**





#### Jinpao Smart Charge





















**Multi-function Smart** 

















**Vital Signs Station** 





























## **Smart Vending Machine**











#### **Smart Coffee Machine**











## Data center Rack (42U)



High 2,028.8 mm













High 2,295.5 mm









#### **Model PCB Assemble**