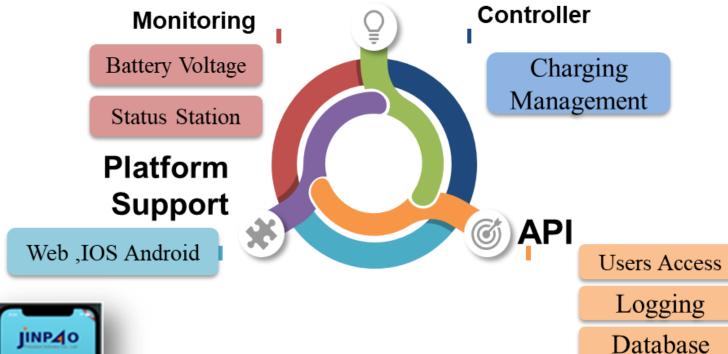

### **Battery swapping application**

JINP 10
IOT
Mobil

:API access battery info , parameter of cabinet etc.

:Register, Login, Location Station, Booking, Payment