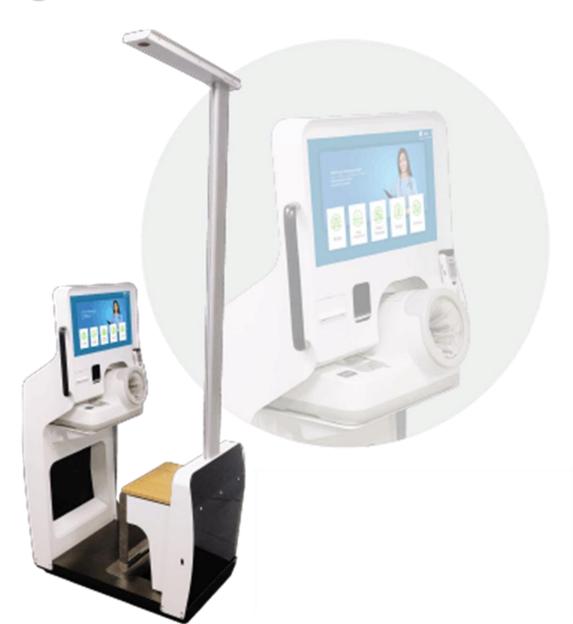

#### Wall Mount and Charger station







#### **Wall Mount and Charger station**











### **Battery swapping application**





JINP 10
IOT
Mobil

:API access battery info , parameter of cabinet etc.

:Register, Login, Location Station, Booking, Payment

#### Platform Android







#### Platform IOS







4- 3 'SI (E)

JP Swapping

automation519

ข้อมูลติดต่อของนักพัฒนาชอ... 🗸

สถานีเปลี่ยนแบดเดอร์มอเดอร์ไซต์ให้ห้า

ић≨и Jinpao Precision Industry Co.,Ltd.

ให้คะแนนแอปนี้ บอกได้โครๆ รู้ว่าคุณคิดอย่างใร

เขียนรีวิว

เกี่ยวกับแอปนี้

ธุรกิจ

公

Q :











#### **Smart Charger Support**



Internal :CAN BUS PROTOCAL

•External :RS232

Wireless :2.4 GHz(Option)



#### **CAN BUS PROTOCAL @Jinpao**





#### **Jinpao Smart Charge**







#### **Smart Vital Signs Station**









## **Smart Vending Machine**











#### **Smart Coffee Machine**











#### Data center Rack (42U)



High 2,028.8 mm









#### **Data Center Server**







#### **Data Center Server**







#### **Data Center Server**





M customer 1U 2U 3U



#### **Model PCB Assemble**











#### **Model PCB Assemble**















#### Oil Self Service payment (Taiwan)







#### Single Aisle program







## **AIRBUS Program**



|                       | Current<br>Program | Current<br>Rate<br>per<br>month | Planned<br>Min/Max<br>Rate per<br>month | A/C st40*<br>2021 | A/C st40*<br>2022 | A/C st40*<br>2023 | A/C st40*<br>2024    |
|-----------------------|--------------------|---------------------------------|-----------------------------------------|-------------------