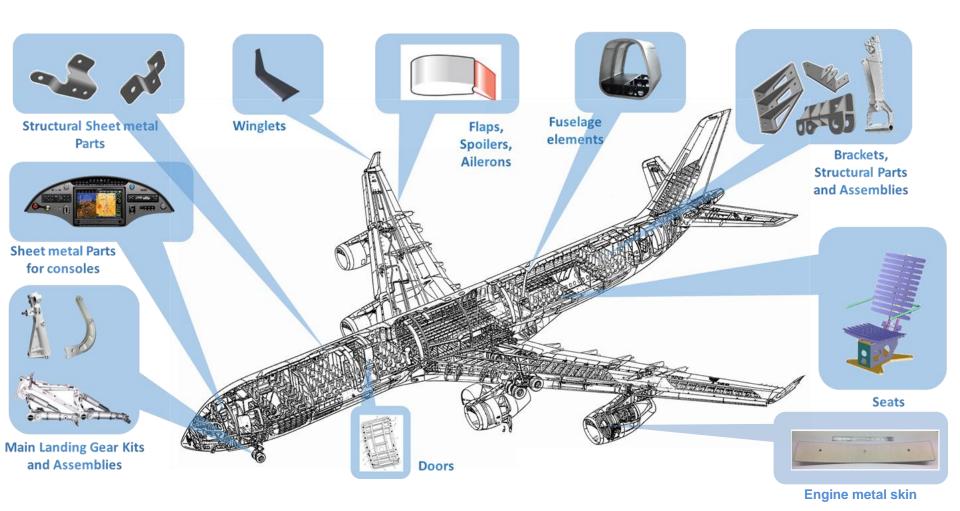

-----|-------------------|-------------------|-------------------|----------------------|
| A320                  | DN                 | 45                              | 66<br>(Oct-<br>2023)                    | 488               | 596               | 731               | Under investigati on |
| A330                  | СР                 | 2.2                             | 2.8                                     | 22                | 25                | 31                | 30                   |
| A350XW<br>B<br>(St50) | V                  | 5                               | 6<br>(Jan-<br>2023)                     | 50                | 22                | 66                | 66                   |









3,000+ Parts

Y2022: FA

Y2023: MP



#### **Target Aviation product category**











# Thank You!