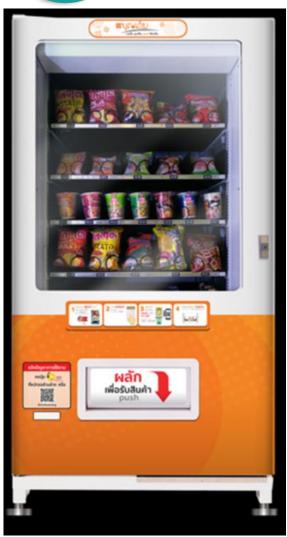

on







#### **Wall Mount and Charger station**











### **Battery swapping application**





JINP 10
IOT
Mobil

:API access battery info , parameter of cabinet etc.

:Register, Login, Location Station, Booking, Payment

#### Platform Android







#### Platform IOS







4- 3 'SI (E)

JP Swapping

automation519

ข้อมูลติดต่อของนักพัฒนาชอ... 🗸

สถานีเปลี่ยนแบดเดอร์มอเดอร์ไซต์ให้ห้า

ић≨и Jinpao Precision Industry Co.,Ltd.

ให้คะแนนแอปนี้ บอกได้โครๆ รู้ว่าคุณคิดอย่างใร

เขียนรีวิว

เกี่ยวกับแอปนี้

ธุรกิจ

公

Q :











#### **Smart Charger Support**



Internal :CAN BUS PROTOCAL

•External :RS232

Wireless :2.4 GHz(Option)



#### **CAN BUS PROTOCAL @Jinpao**





#### **Jinpao Smart Charge**







#### **Smart Vital Signs Station**









## **Smart Vending Machine**











#### **Smart Coffee Machine**











#### Data center Rack (42U)



High 2,028.8 mm









#### **Data Center Server**







#### **Data Center Server**







#### **Data Center Server**





M customer 1U 2U 3U



#### **Model PCB Assemble**











#### **Model PCB Assemble**















#### Oil Self Service payment (Taiwan)







#### Single Aisle program







## **AIRBUS Program**



|                       | Current<br>Program | Current<br>Rate<br>per<br>month | Planned<br>Min/Max<br>Rate per<br>month | A/C st40*<br>2021 | A/C st40*<br>2022 | A/C st40*<br>2023 | A/C st40*<br>2024    |
|-----------------------|--------------------|---------------------------------|-----------------------------------------|-------------------|-------------------|---------------