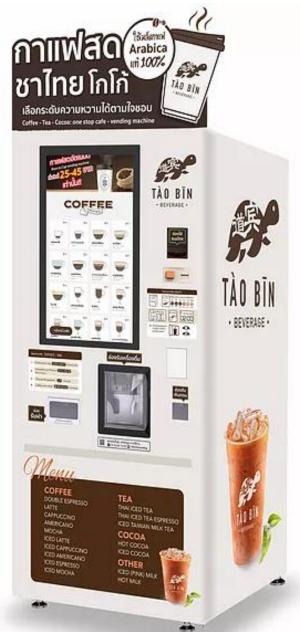

on**











### **Battery swapping application**





JINP 10
IOT
Mobil

:API access battery info , parameter of cabinet etc.

:Register, Login, Location Station, Booking, Payment

#### Platform Android







#### Platform IOS







4- 3 'SI (E)

JP Swapping

automation519

ข้อมูลติดต่อของนักพัฒนาชอ... 🗸

สถานีเปลี่ยนแบดเดอร์มอเดอร์ไซต์ให้ห้า

ић≨и Jinpao Precision Industry Co.,Ltd.

ให้คะแนนแอปนี้ บอกได้โครๆ รู้ว่าคุณคิดอย่างใร

เขียนรีวิว

เกี่ยวกับแอปนี้

ธุรกิจ

公

Q :











#### **Smart Charger Support**



Internal :CAN BUS PROTOCAL

•External :RS232

Wireless :2.4 GHz(Option)



#### **CAN BUS PROTOCAL @Jinpao**





#### **Jinpao Smart Charge**







#### **Smart Vital Signs Station**









## **Smart Vending Machine**











#### **Smart Coffee Machine**











#### Data center Rack (42U)



High 2,028.8 mm









#### **Data Center Server**







#### **Data Center Server**







#### **Data Center Server**





M customer 1U 2U 3U



#### **Model PCB Assemble**











#### **Model PCB Assemble**















#### Oil Self Service payment (Taiwan)







#### Single Aisle program







## **AIRBUS Program**



|                       | Current<br>Program | Current<br>Rate<br>per<br>month | Planned<br>Min/Max<br>Rate per<br>month | A/C st40*<br>2021 | A/C st40*<br>2022 | A/C st40*<br>2023 | A/C st40*<br>2024    |
|-----------------------|--------------------|---------------------------------|-----------------------------------------|-------------------|-------------------|-------------------|----------------------|
| A320