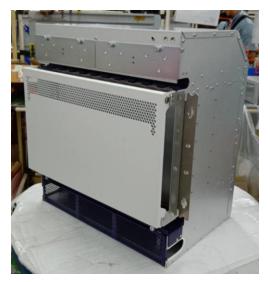

#### Data center Rack (42U)

High 2,028.8 mm

#### **Data Center Server**

#### **Data Center Server**

M customer 1U 2U 3U