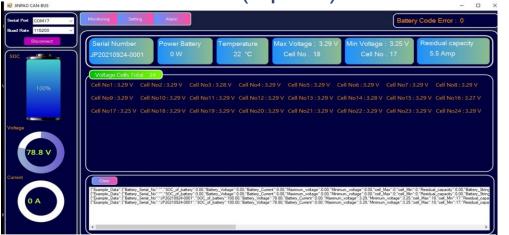

#### **Smart Charger Support**

Internal :CAN BUS PROTOCAL

•External :RS232

Wireless :2.4 GHz(Option)

#### **CAN BUS PROTOCAL @Jinpao**

#### **Jinpao Smart Charge**