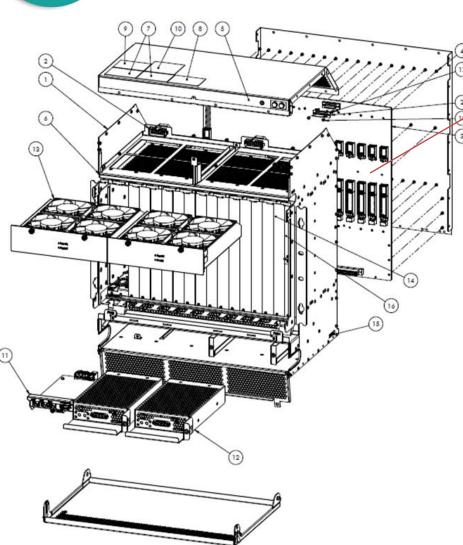

#### Data center Rack (42U)

High 2,028.8 mm

#### **Data Center Server**

#### **Data Center Server**

M customer 1U 2U 3U