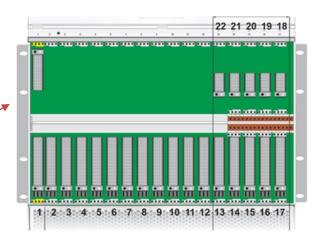

Platform IOS







4- 3 'SI (E)

JP Swapping

automation519

ข้อมูลติดต่อของนักพัฒนาชอ... 🗸

สถานีเปลี่ยนแบดเดอร์มอเดอร์ไซต์ให้ห้า

ић≨и Jinpao Precision Industry Co.,Ltd.

ให้คะแนนแอปนี้ บอกได้โครๆ รู้ว่าคุณคิดอย่างใร

เขียนรีวิว

เกี่ยวกับแอปนี้

ธุรกิจ

公

Q :











#### **Smart Charger Support**



Internal :CAN BUS PROTOCAL

•External :RS232

Wireless :2.4 GHz(Option)



#### **CAN BUS PROTOCAL @Jinpao**





#### **Jinpao Smart Charge**







#### **Smart Vital Signs Station**









## **Smart Vending Machine**











#### **Smart Coffee Machine**











#### Data center Rack (42U)



High 2,028.8 mm









#### **Data Center Server**







#### **Data Center Server**







#### **Data Center Server**





M customer 1U 2U 3U



#### **Model PCB Assemble**











#### **Model PCB Assemble**















#### Oil Self Service payment (Taiwan)







#### Single Aisle program







## **AIRBUS Program**



|                       | Current<br>Program | Current<br>Rate<br>per<br>month | Planned<br>Min/Max<br>Rate per<br>month | A/C st40*<br>2021 | A/C st40*<br>2022 | A/C st40*<br>2023 | A/C st40*<br>2024    |
|-----------------------|--------------------|---------------------------------|-----------------------------------------|-------------------|-------------------|-------------------|----------------------|
| A320                  | DN                 | 45                              | 66<br>(Oct-<br>2023)                    | 488               | 596               | 731               | Under investigati on |
| A330                  | СР