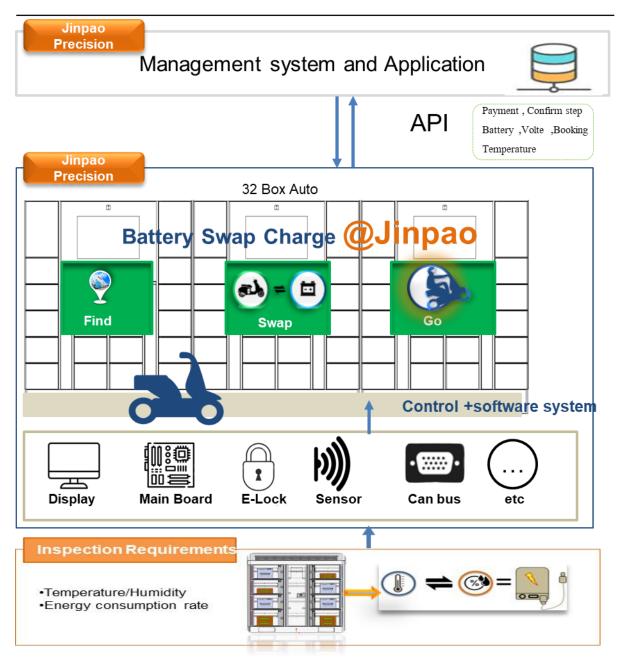

#### **Charger and Swapping station**

#### **Battery swap charge development path**

-Cabinet. -Wiring diagram.

- Built in program.

- -R&D on battery related topics
- -Design of electronic part
- -Develop Application & Control

- Concept -Original Design Manufacturer

### **Battery swapping application**

JINP 10
IOT
Mobil

:API access battery info , parameter of cabinet etc.

:Register, Login, Location Station, Booking, Payment

#### **Smart Charger Support**

Internal :CAN BUS PROTOCAL

•External :RS232

Wireless :2.4 GHz(Option)

#### **CAN BUS PROTOCAL @Jinpao**