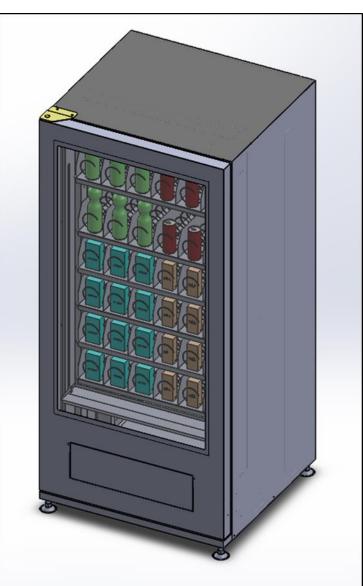

#### **Wall Mount and Charger station**











### **Battery swapping application**





JINP 10
IOT
Mobil

:API access battery info , parameter of cabinet etc.

:Register, Login, Location Station, Booking, Payment

#### Platform Android







#### Platform IOS







4- 3 'SI (E)

JP Swapping

automation519

ข้อมูลติดต่อของนักพัฒนาชอ... 🗸

สถานีเปลี่ยนแบดเดอร์มอเดอร์ไซต์ให้ห้า

ић≨и Jinpao Precision Industry Co.,Ltd.

ให้คะแนนแอปนี้ บอกได้โครๆ รู้ว่าคุณคิดอย่างใร

เขียนรีวิว

เกี่ยวกับแอปนี้

ธุรกิจ

公

Q :











#### **Smart Charger Support**



Internal :CAN BUS PROTOCAL

•External :RS232

Wireless :2.4 GHz(Option)



#### **CAN BUS PROTOCAL @Jinpao**





#### **Jinpao Smart Charge**







#### **Smart Vital Signs Station**









## **Smart Vending Machine**











#### **Smart Coffee Machine**











#### Data center Rack (42U)



High 2,028.8 mm









#### **Data Center Server**







#### **Data Center Server**







#### **Data Center Server**





M customer 1U 2U 3U



#### **Model PCB Assemble**











#### **Model PCB Assemble**















#### Oil Self Service payment (Taiwan)







#### Single Aisle program







## **AIRBUS Program**



|                       | Current<br>Program | Current<br>Rate<br>per<br>month | Planned<br>Min/Max<br>Rate per<br>month | A/C st40*<br>2021 | A/C st40*<br>2022 | A/C st40*<br>2023 | A/C st40*<br>2024    |
|-----------------------|--------------------|---------------------------------|-----------------------------------------|-------------------|-------------------|-------------------