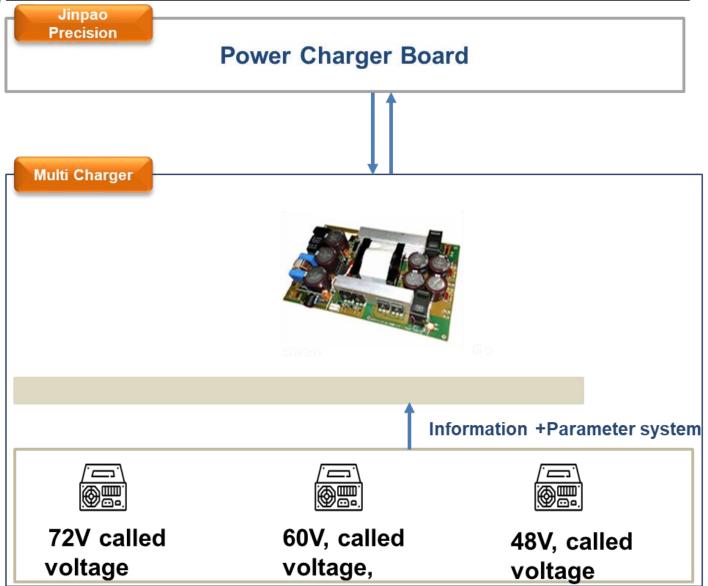

#### **Smart Charger Support**

Internal :CAN BUS PROTOCAL

•External :RS232

Wireless :2.4 GHz(Option)

#### **CAN BUS PROTOCAL @Jinpao**

#### **Jinpao Smart Charge**