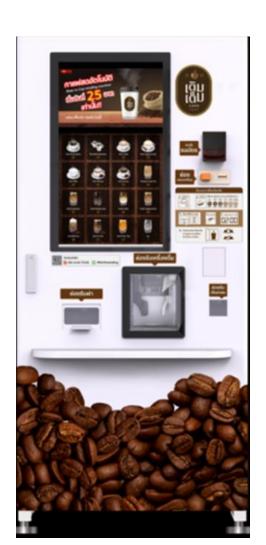

tation**











### **Battery swapping application**





JINP 10
IOT
Mobil

:API access battery info , parameter of cabinet etc.

:Register, Login, Location Station, Booking, Payment

#### Platform Android







#### Platform IOS







4- 3 'SI (E)

JP Swapping

automation519

ข้อมูลติดต่อของนักพัฒนาชอ... 🗸

สถานีเปลี่ยนแบดเดอร์มอเดอร์ไซต์ให้ห้า

ић≨и Jinpao Precision Industry Co.,Ltd.

ให้คะแนนแอปนี้ บอกได้โครๆ รู้ว่าคุณคิดอย่างใร

เขียนรีวิว

เกี่ยวกับแอปนี้

ธุรกิจ

公

Q :











#### **Smart Charger Support**



Internal :CAN BUS PROTOCAL

•External :RS232

Wireless :2.4 GHz(Option)



#### **CAN BUS PROTOCAL @Jinpao**





#### **Jinpao Smart Charge**







#### **Smart Vital Signs Station**









## **Smart Vending Machine**











#### **Smart Coffee Machine**











#### Data center Rack (42U)



High 2,028.8 mm









#### **Data Center Server**







#### **Data Center Server**







#### **Data Center Server**





M customer 1U 2U 3U



#### **Model PCB Assemble**











#### **Model PCB Assemble**















#### Oil Self Service payment (Taiwan)







#### Single Aisle program







## **AIRBUS Program**



|                       | Current<br>Program | Current<br>Rate<br>per<br>month | Planned<br>Min/Max<br>Rate per<br>month | A/C st40*<br>2021 | A/C st40*<br>2022 | A/C st40*<br>2023 | A/C st40*<br>2024    |
|-----------------------|--------------------|---------------------------------|-----------------------------------------|-------------------|-------------------|-------------------|----------------------|
| A320