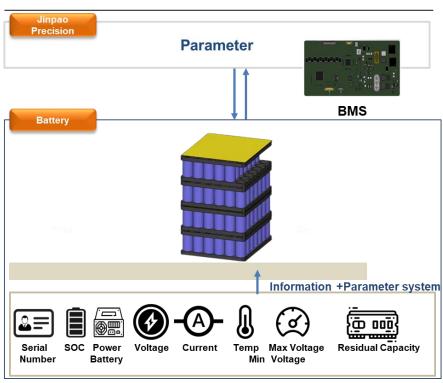

#### **Smart Charger Support**

Internal :CAN BUS PROTOCAL

•External :RS232

Wireless :2.4 GHz(Option)

#### **CAN BUS PROTOCAL @Jinpao**

#### **Jinpao Smart Charge**