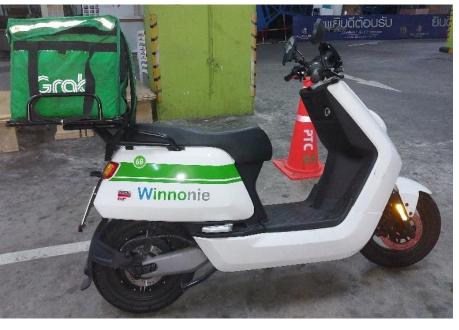

#### **Electric scooter**

















## Vapor ( Made in Thailand )







## JINP40 Precision Industry Co., Ltd.

#### **Delivery 260,000**





Motor Taxi 155,000 Bangkok 80,000



#### 7-11 Delivery





2022 Jun 13,534 Stores





### **PPT Gas Delivery**









#### **Charger and Swapping station**









#### **Battery swap charge development path**









-Cabinet. -Wiring diagram.

- Built in program.

- -R&D on battery related topics
- -Design of electronic part
- -Develop Application & Control



- Concept -Original Design Manufacturer

Feb2021 Mar2021 Apr2021 May2021 Jun2021 Dec2021 2022



#### **Modular cabinet concept**









## Modular cabinet concept









#### Wall Mount and Charger station







#### **Wall Mount and Charger station**











### **Battery swapping application**





JINP 10
IOT
Mobil

:API access battery info , parameter of cabinet etc.

:Register, Login, Location Station, Book