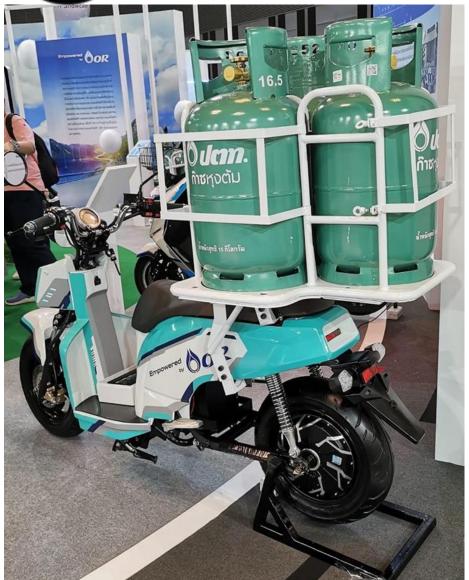

#### **Electric scooter**

















## Vapor ( Made in Thailand )







## JINP40 Precision Industry Co., Ltd.

#### **Delivery 260,000**





Motor Taxi 155,000 Bangkok 80,000



#### 7-11 Delivery





2022 Jun 13,534 Stores





### **PPT Gas Delivery**









#### **Charger and Swapping station**









#### **Battery swap charge development path**









-Cabinet. -Wiring diagram.

- Built in program.

- -R&D on battery related topics
- -Design of electronic part
- -Develop Application & Control



- Concept -Original Design Manufacturer

Feb2021 Mar2021 Apr2021 May2021 Jun2021 Dec2021 2022



#### **Modular cabinet concept**









## Modular cabinet concept









#### Wall Mount and Charger station







#### **Wall Mount and Charger station**











### **Battery swapping application**





JINP 10
IOT
Mobil

:API access battery info , parameter of cabinet etc.

:Register, Login, Location Station, Booking, Payment

#### Platform Android







#### Platform IOS







4- 3 'SI (E)

JP Swapping

automation519

ข้อมูลติดต่