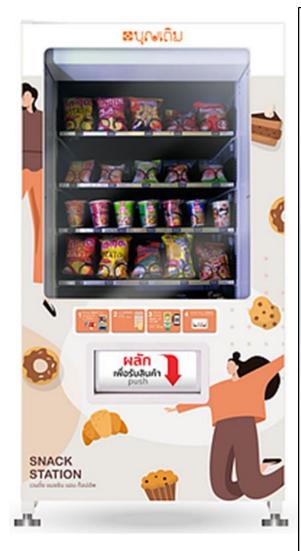

#### **Wall Mount and Charger station**











### **Battery swapping application**





JINP 10
IOT
Mobil

:API access battery info , parameter of cabinet etc.

:Register, Login, Location Station, Booking, Payment

#### Platform Android







#### Platform IOS







4- 3 'SI (E)

JP Swapping

automation519

ข้อมูลติดต่อของนักพัฒนาชอ... 🗸

สถานีเปลี่ยนแบดเดอร์มอเดอร์ไซต์ให้ห้า

ић≨и Jinpao Precision Industry Co.,Ltd.

ให้คะแนนแอปนี้ บอกได้โครๆ รู้ว่าคุณคิดอย่างใร

เขียนรีวิว

เกี่ยวกับแอปนี้

ธุรกิจ

公

Q :











#### **Smart Charger Support**



Internal :CAN BUS PROTOCAL

•External :RS232

Wireless :2.4 GHz(Option)



#### **CAN BUS PROTOCAL @Jinpao**





#### **Jinpao Smart Charge**







#### **Smart Vital Signs Station**









## **Smart Vending Machine**











#### **Smart Coffee Machine**











#### Data center Rack (42U)



High 2,028.8 mm









#### **Data Center Server**







#### **Data Center Server**







#### **Data Center Server**





M customer 1U 2U 3U



#### **Model PCB Assemble**











#### **Model PCB Assemble**















#### Oil Self Service payment (Taiwan)







#### Single Aisle program







## **AIRBUS Program**



|                       | Current<br>Program | Current<br>Rate<br>per<br>month | Planned<br>Min/Max<br>Rate per<br>month | A/C st40*<br>2021 | A/C st40*<br>2022 | A/C st40*<br>2023 | A/C st40*<br>2024    |
|-----------------------|--------------------|---------------------------------|-----------------------------------------|-------------------|-------------------|-----------------