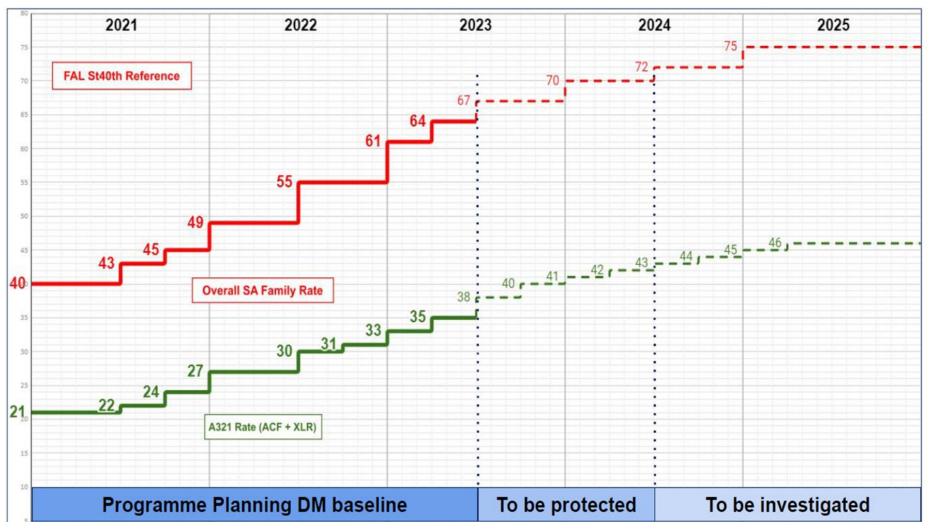

#### Single Aisle program

## **AIRBUS Program**

|                       | Current<br>Program | Current<br>Rate<br>per<br>month | Planned<br>Min/Max<br>Rate per<br>month | A/C st40*<br>2021 | A/C st40*<br>2022 | A/C st40*<br>2023 | A/C st40*<br>2024    |
|-----------------------|--------------------|---------------------------------|-----------------------------------------|-------------------|-------------------|-------------------|----------------------|
| A320                  | DN                 | 45                              | 66<br>(Oct-<br>2023)                    | 488               | 596               | 731               | Under investigati on |
| A330                  | СР                 | 2.2                             | 2.8                                     | 22                | 25                | 31                | 30                   |
| A350XW<br>B<br>(St50) | V                  | 5                               | 6<br>(Jan-<br>2023)                     | 50                | 22                | 66                | 66                   |