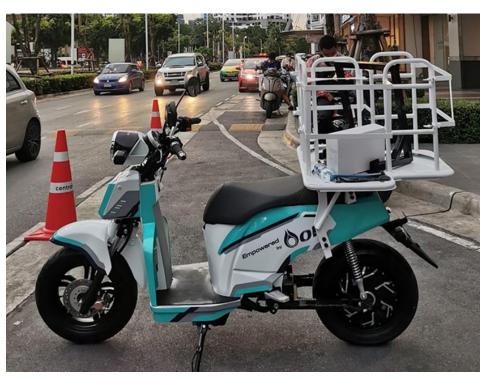

#### **Electric scooter**

## Vapor ( Made in Thailand )

## JINP40 Precision Industry Co., Ltd.

#### **Delivery 260,000**

Motor Taxi 155,000 Bangkok 80,000

#### 7-11 Delivery

2022 Jun 13,534 Stores

### **PPT Gas Delivery**